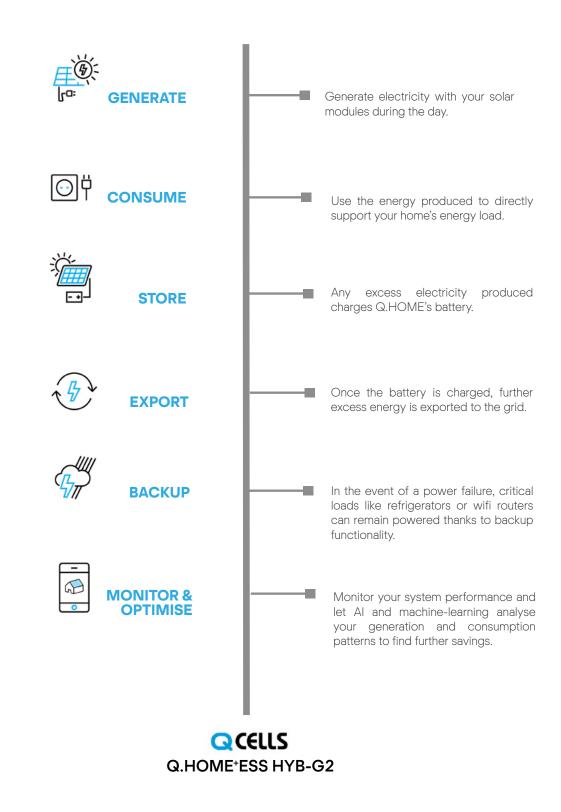

on that doesn't need the grid to start-up. Say yes to no more blackouts and make your home energy work harder and smarter.

Perfectly paired with any of Q CELLS' award-winning, high-performance solar modules, Solar PV + Q.HOME can help you profoundly reduce your electricity costs. Q.HOME comes as a complete energy package with all the components you need to transform to energy independence; like an energy meter and state-of-the-art HEMS and monitoring. Best of all, Q.HOME+ESS HYB-G2 comes as a fully wrapped product with a single point of contact and local support from one of the world's largest and most-trusted solar manufacturers, Q CELLS.

#### Q.HOME IS DIFFERENTIATED ACROSS 3 KEY AREAS



COMPLETE SOLUTION



GRIDLESS BACKUP FUNCTION



SINGLE POINT OF CONTACT

#### How Does It Work?



Q.HOME\*ESS HYB-G2



## A COMPLETE ENERGY SOLUTION FROM Q CELLS

Q.HOME+ESS HYB-G2 uniquely comes as a complete energy package so you can reap the benefits of energy independence for years to come. Q.HOME is the only PV+ESS to come fully-wrapped under one brand and bundled with premium components and services to help you take your home energy to the next level.



#### Q.HOME+ESS HYB-G2

Q.HOME comes with a 5 kW PCS Hybrid Inverter and Samsun Lithium Ion battery units scalable in 4kWh, 8kWh, and 12kWh sizes.



#### **10 YEAR WARRANTY**

Q.HOME's premium quality inverter and battery come with a 10-year product and performance warranty and is supported by over 20 staff based in Australia.



#### **ENERGY METER**

Complimentary Carlo Gavazzi Single Phase energy meter ensures compatibilit