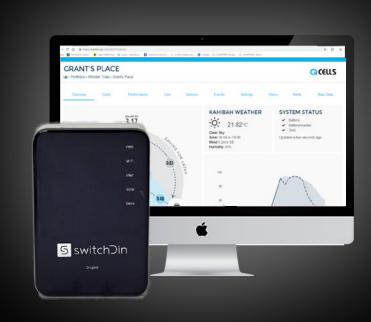

## HOME ENERGY MANAGEMENT SYSTEM

1 year subscription to SwitchDin, a leading HEMS provider to provide monitoring information as well as energy optimisation that uses AI to take your savings even further.

## HOME ENERGY MANAGEMENT SYSTEM UNLOCK YOUR POTENTIAL

Get complimentary Droplet<sup>™</sup> from SwitchDin and first year subscription to a state-of-the-art Home Energy Management System (HEMS) with Q.HOME<sup>+</sup>ESS HYB-G2. HEMS is the smart way to optimise your energy consumption to maximise your electricity savings.

### WHY SWITCHDIN?

Saving money on electricity isn't easy when you don't know how your home is consuming electricity and you can't optimise how and when your solar and battery are charging and discharging. With SwitchDin and Q.HOME, now can track and control your consumption, PV and ESS in one platform. The SwitchDin platform's artificial intelligence chooses the best times to charge your battery, use your energy, or export to the grid. How?

Q.HOME is the only energy storage system to come with a first year subscription to SwitchDin's leading HEMS platform, along with SwitchDin's data integrator and controller, called Droplet™. It's a powerful and easy way to monitor and optimise Q.HOME with their intuitive online platform. Make your energy work smarter.