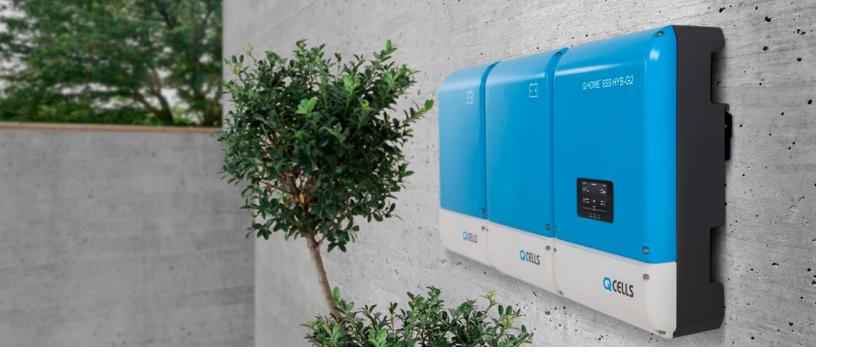

#### Q.HOME+ESS HYB-G2

Q.HOME comes with a 5 kW PCS Hybrid Inverter and Samsun Lithium Ion battery units scalable in 4kWh, 8kWh, and 12kWh sizes.