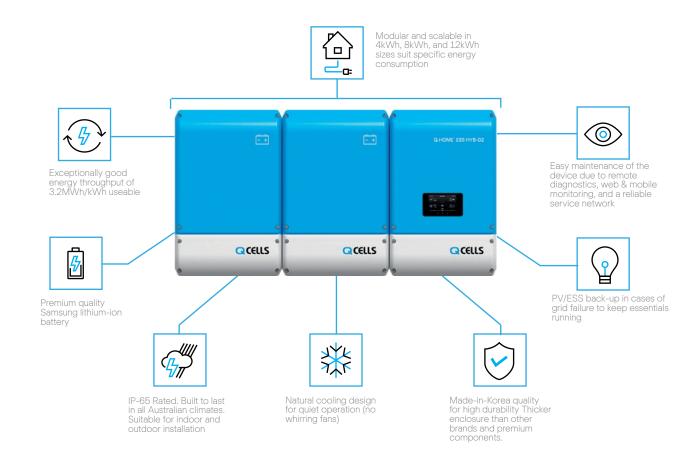

Through one seamless integrated system of a hybrid inverter, lithium-ion battery (in 4kWh, 8 kWh and 12 kWh sizes), and complimentary home energy management system (HEMS) from SwitchDin, you can capture the sun and use it like never before. In the event of a power failure, you'll never go without the essentials, thanks to the backup power function that doesn't need the grid to start-up. Say yes to no more blackouts and make your home energy work harder and smarter.

#### Q.HOME+ESS HYB-G2

Q.HOME comes with a 5 kW PCS Hybrid Inverter and Samsun Lithium Ion battery units scalable in 4kWh, 8kWh, and 12kWh sizes.

#### **10 YEAR WARRANTY**

Q.HOME's premium quality inverter and battery come with a 10-year product and performance warranty and is supported by over 20 staff based in Australia.

## PREMIUM QUALITY BUILT TO LAST

Capture the sun and use it like never before. Q.HOME's features make it an ingenious way to reduce electricity costs and be more energy independent.

#### **PERFORMANCE**

3.2MWH THROUGHPUT AT END OF LIFE

Q.HOME boasts high reliability with 3.2 MWh guarnateed 10-year throughput energy per kWh of battery.

- Max. PV Input: 6.6kW
- MPPT Range: 125~500V
- Max Output Current: 25A
- Inverter output rating 5.0kW

## REFRESHINGLY SIMPLE SINGLE POINT OF CONTACT

Q.HOME comes with arguably the most simple and secure after-sales support on the market. Q.HOME comes fully-backed with friendly and efficient local support through the Q.HOME service centre.

## BACKUP MODE NEVER GO DARK AGAIN

Q.HOME's convenient, reliable backup power mode ensure you can keep the essentials running in a black out.

Unlike most systems, Q.HOME does not need the grid for startup.

**RELIABLE** 

Depending on the load, you could receive 2-3 hours of reliable power in the event of a blackout. Max. Power with PV: 4.6kVA (10min). Continuous Power: 3kVA

**POWERFUL** 

Every kilowatt of the 6.6kW system gets distributed and used for the load or the battery - unlike most inverters which have to choose.